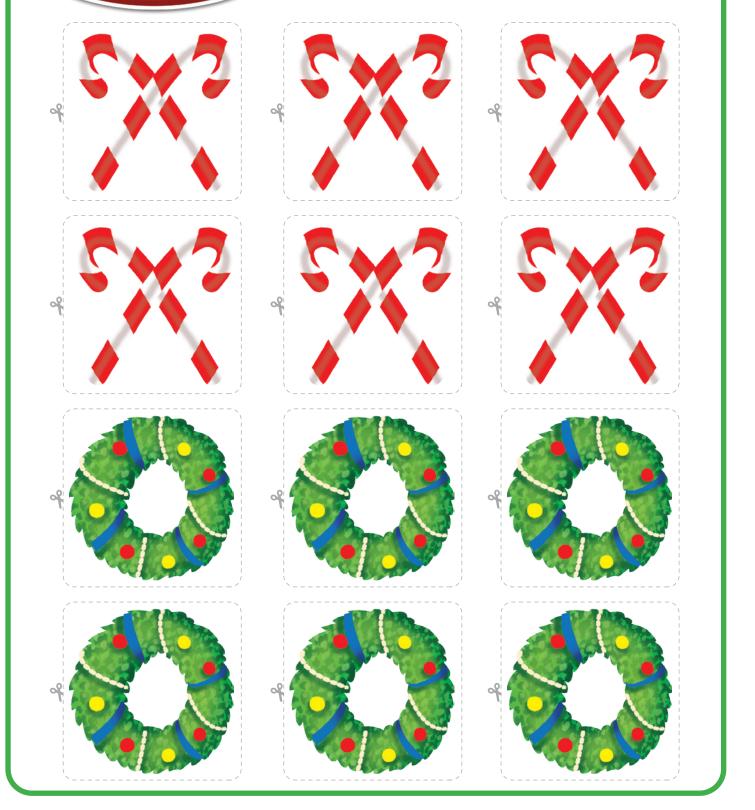

## Holiday Tic Tac Toe

Cut out the game pieces below. Use them on the game board on the next page to play Tic Tac Toe.

Permission to reproduce and distribute this page has been granted by the copyright holder, Frederic Thomas USA, Inc. All rights reserved. © 2020 Frederic Thomas USA, Inc. SEEK & FIND WITH FREDDY AND ELLIE® is a registered trademark and SEEK & FIND MYSTERIES™ is a trademark of Frederic Thomas USA, Inc.